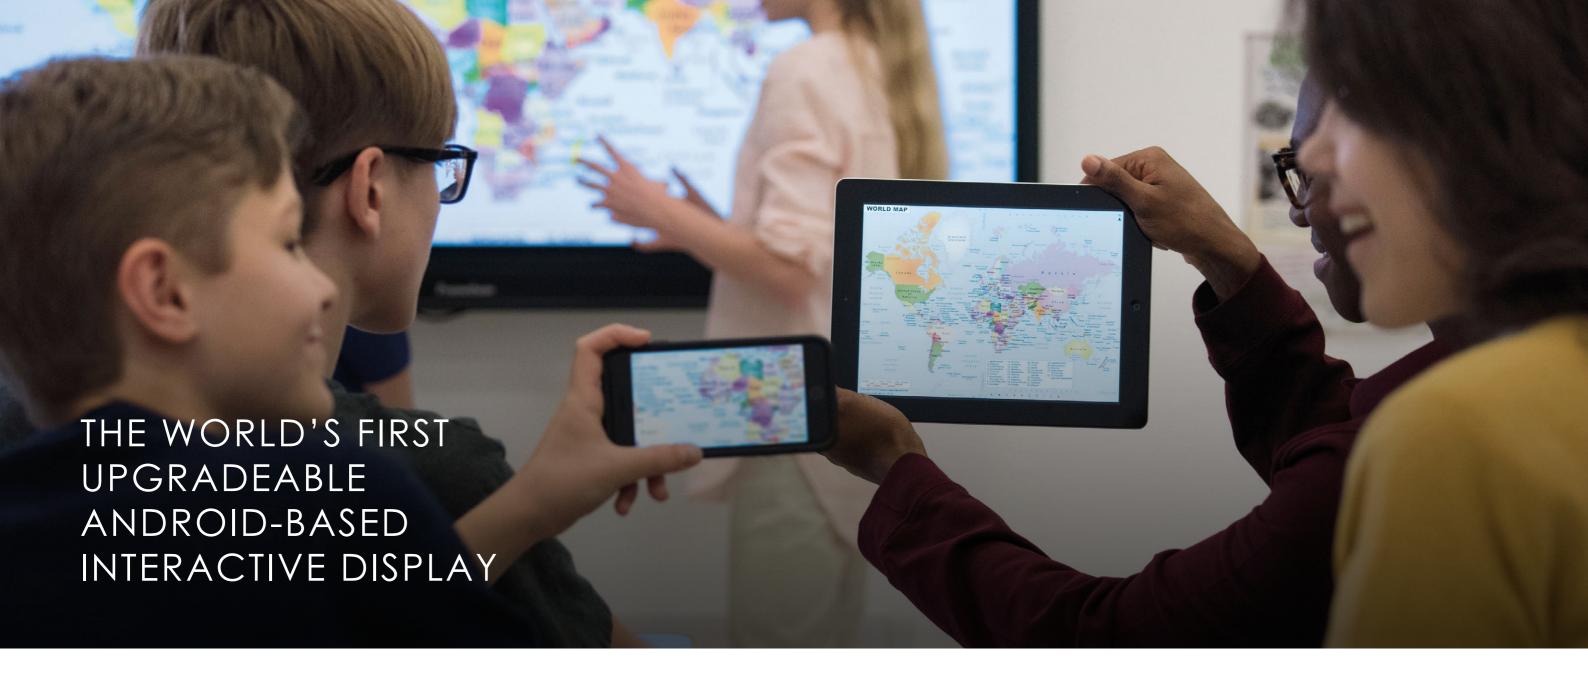

#### Mirror and share work

With controlled, multi device mirroring, the ActivPanel supports a range of teaching approaches. Plus dual network capability and wi-fi spot connectivity make it a flexible addition to existing IT infrastructure.

#### Connect learning devices to lessons

The ActivPanel supports the connection of Bluetooth devices including musical keyboards and robots, ultimately helping teachers to harness the power of the increasingly popular 'Internet of Things'.