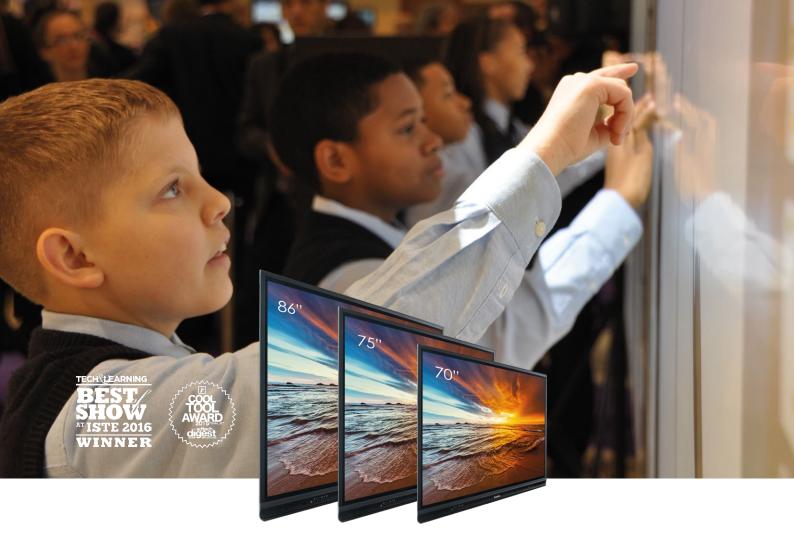

#### Interactive lessons

Available in 70" HD, 75" HD, 75" 4K, and 86" 4K displays with simultaneous touch points and pens.